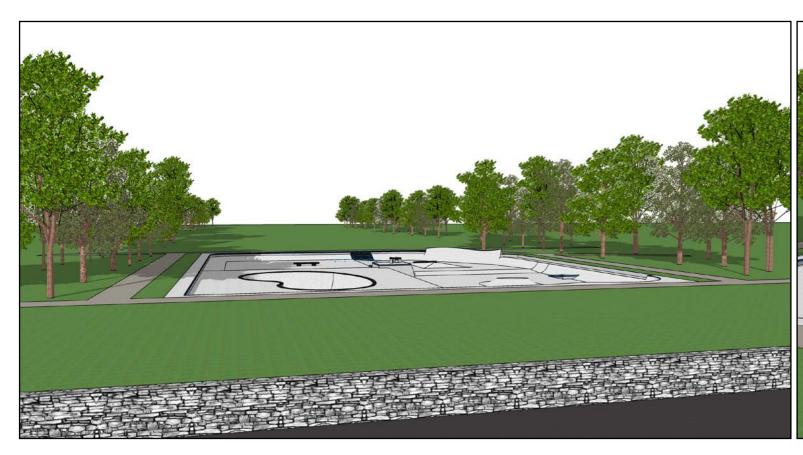

### CORONATION PARK

Inspired by the rich history of Jersey, the Coronation Park skatepark houses a big 'Jersey barrier' and a 'cannon bunker' in the center of the skatepark, guarding the Jersey flag.

The entire skatepark is submerged into the beautiful lush landscape of Coronation Park, so that views of the park are kept intact and unobstructed. Besides the historically inspired obstacles, the skateparks has a number of traditional elements that are split into three zones. The different zones appeal to different kind of skateboarding and skill levels. The beginner zone has mellow banks, rails and benches, while the intermediate zone has steeper banks, quarter pipes and hips. The expert zone houses a bowl with vertical walls and traditional pool coping.