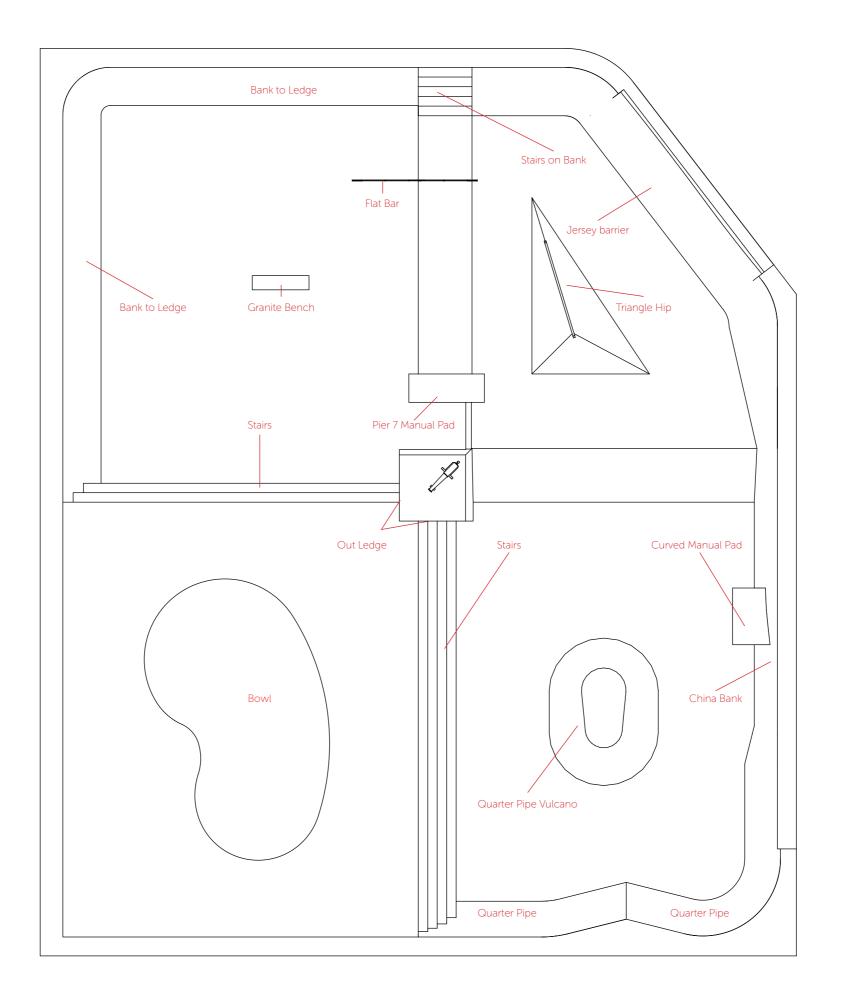

# CORONATION PARK

1855 M2

### CORONATION PARK

Inspired by the rich history of Jersey, the Coronation Park skatepark houses a big 'Jersey barrier' and a 'cannon bunker' in the center of the skatepark, guarding the Jersey flag.

The entire skatepark is submerged into the beautiful lush landscape of Coronation Park, so that views of the park are kept intact and unobstructed. Besides the historically inspired obstacles, the skateparks has a number of traditional elements that are split into three zones. The different zones appeal to different kind of skateboarding and skill levels. The beginner zone has mellow banks, rails and benches, while the intermediate zone has steeper banks, quarter pipes and hips. The expert zone houses a bowl with vertical walls and traditional pool coping.