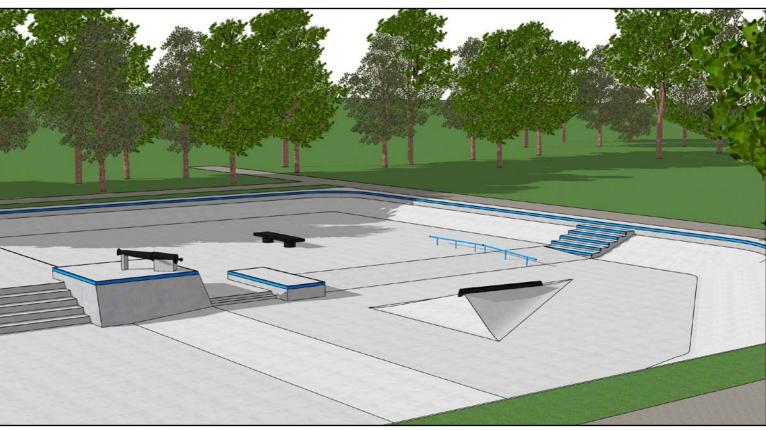

# CORONATION PARK

1855 M2

### CORONATION PARK

Inspired by the rich history of Jersey, the Coronation Park skatepark houses a big 'Jersey barrier' and a 'cannon bunker' in the center of the skatepark, guarding the Jersey flag.

The entire skatepark is submerged into the beautiful lush landscape of Coronation Park, so that views of the park are kept intact and unobstructed. Besides the historically inspired obstacles, the skateparks has a number of traditional elements that are split into three zones. The different zones appeal to different kind of skateboarding and skill levels. The beginner zone has mellow banks, rails and benches, while the intermediate zone has steeper banks, quarter pipes and hips. The expert zone houses a bowl with vertical walls and traditional pool coping.