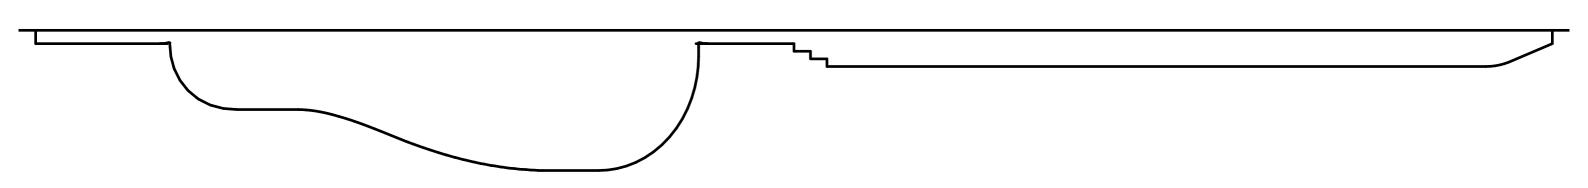

### CORONATION PARK

Inspired by the rich history of Jersey, the Coronation Park skatepark houses a big 'Jersey barrier' and a 'cannon bunker' in the center of the skatepark, guarding the Jersey flag.

The entire skatepark is submerged into the beautiful lush landscape of Coronation Park, so that views of the park are kept intact and unobstructed. Besides the historically inspired obstacles, the skateparks has a number of traditional elements that are split into three zones. The different zones appeal to different kind of skateboarding and skill levels. The beginner zone has mellow banks, rails and benches, while the intermediate zone has steeper banks, quarter pipes and hips. The expert zone houses a bowl with vertical walls and traditional pool coping.