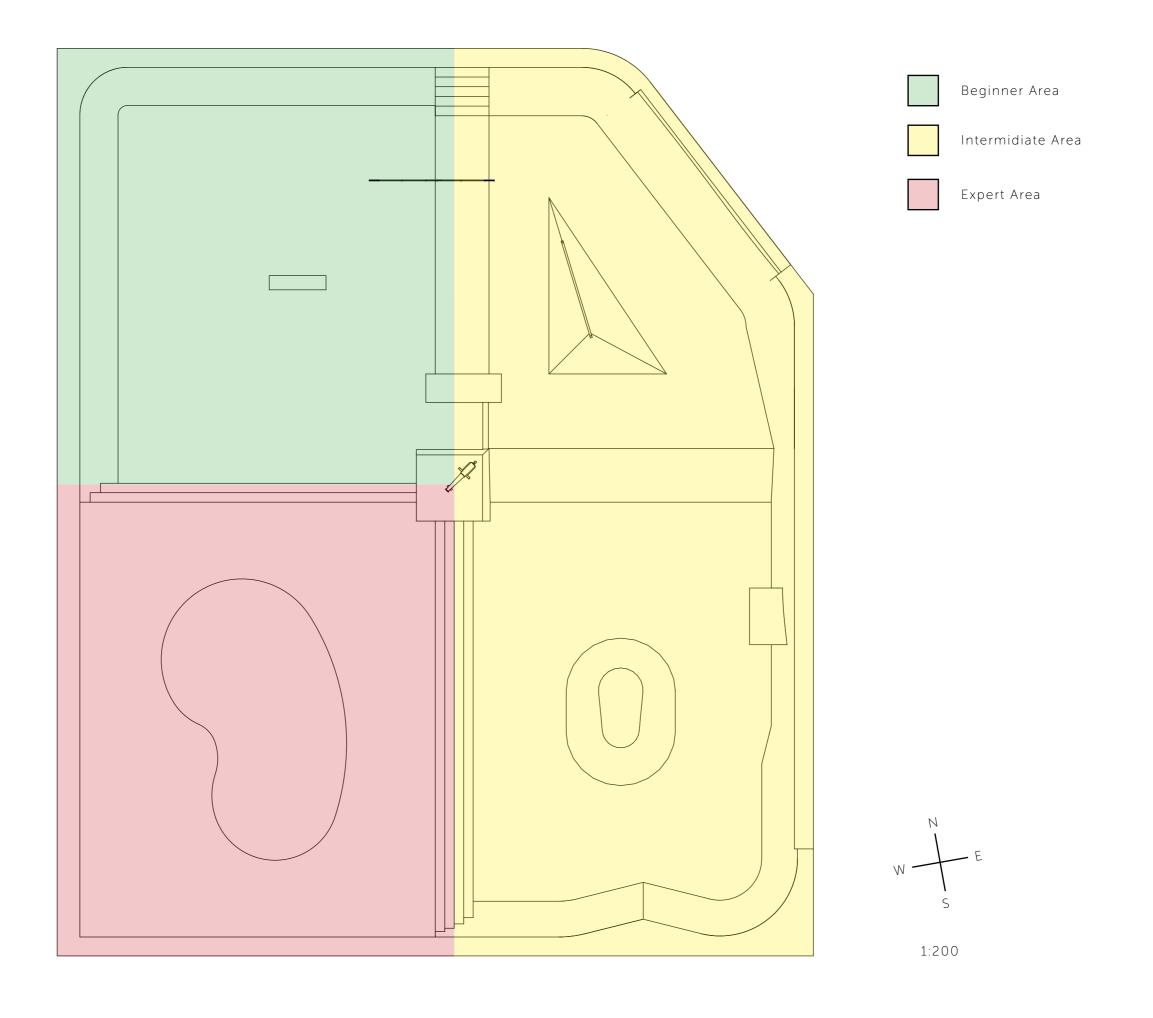

# CORONATION PARK

1855 M2

### CORONATION PARK

Inspired by the rich history of Jersey, the Coronation Park skatepark houses a big 'Jersey barrier' and a 'cannon bunker' in the center of the skatepark, guarding the Jersey flag.

The entire skatepark is submerged into the beautiful lush landscape of Coronation Park, so that views of the park are kept intact and unobstructed. Besides the historically inspired obstacles, the skateparks has a number of traditional elements that are split into three zones. The different zones appeal to different kind of skateboarding and skill levels. The beginner zone has mellow banks, rails and benches, while the intermediate zone has steeper banks, quarter pipes and hips. The expert zone houses a bowl with vertical walls and traditional pool coping.