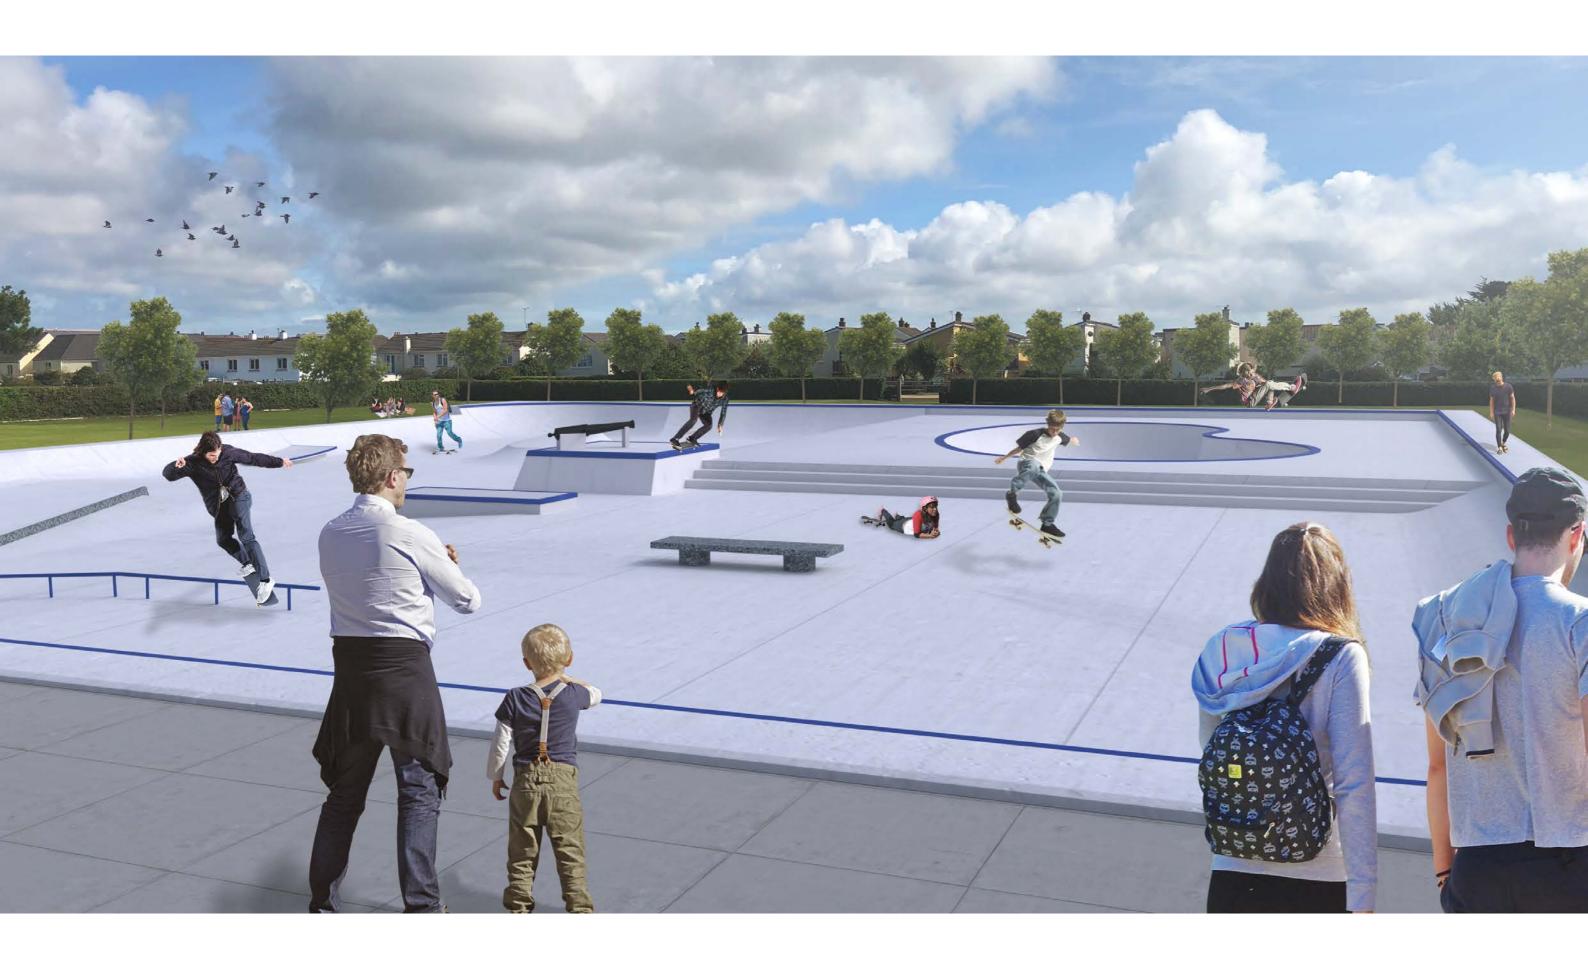

# CORONATION PARK

1855 M2

### CORONATION PARK

Inspired by the rich history of Jersey, the Coronation Park skatepark houses a big 'Jersey barrier' and a 'cannon bunker' in the center of the skatepark, guarding the Jersey flag.

The entire skatepark is submerged into the beautiful lush landscape of Coronation Park, so that views of the park are kept intact and unobstructed. Besides the historically inspired obstacles, the skateparks has a number of traditional elements that are split into three zones. The different zones appeal to different kind of skateboarding and skill levels. The beginner zone has mellow banks, rails and benches, while the intermediate zone has steeper banks, quarter pipes and hips. The expert zone houses a bowl with vertical walls and traditional pool coping.