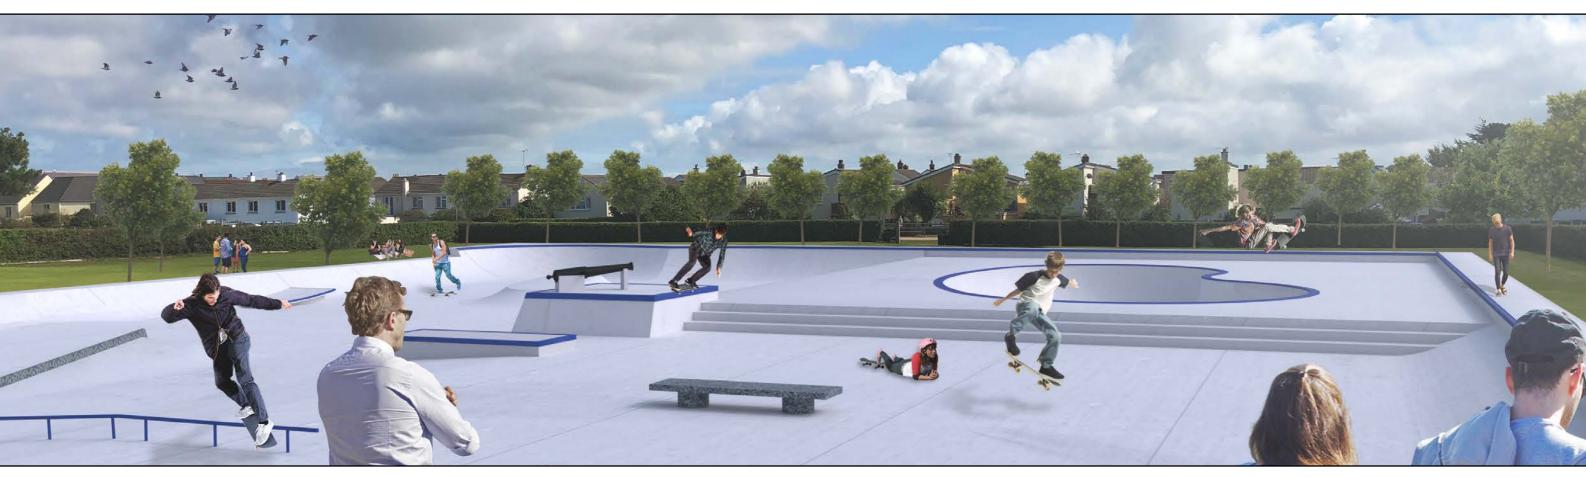

### LES JARDIN DE LA MER

Inspired by the waves and the ever changing tides of Jersey, the skatepark concept utilizes an entirely new concept in skatepark design. Constant elevation changes create waves that run throughout the skatepark, creating constant movement through the park. The backside of the waves create a slight 'hill' linking the waves, while movement in the opposite direction, lets the skaters generate speed on the front of the wave itself. A technical street section runs down the middle, while quarter pipes, banks and waves create flow around the perimeter of the skatepark.

The quarter pipes and the bank are created in a dramatic and sculptural form, that will create a unique and beautiful space on the promenade, that will attract tourists and locals alike.

Concept and design by Glifberg - Lykke in colaboration with Jersey Sport