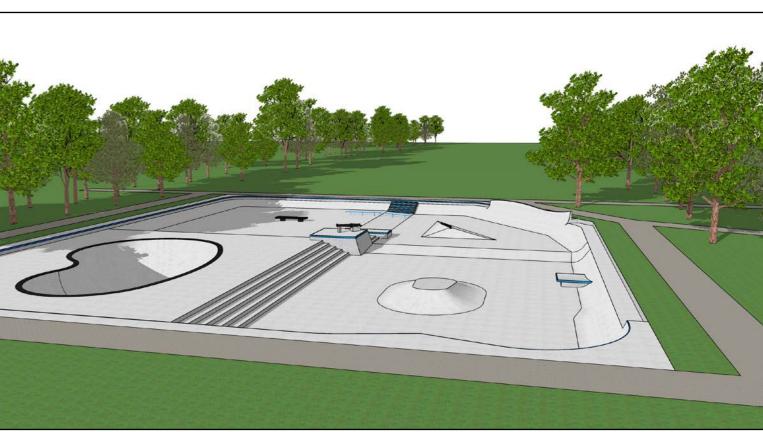

# CORONATION PARK

1855 M2

### CORONATION PARK

Inspired by the rich history of Jersey, the Coronation Park skatepark houses a big 'Jersey barrier' and a 'cannon bunker' in the center of the skatepark, guarding the Jersey flag.

The entire skatepark is submerged into the beautiful lush landscape of Coronation Park, so that views of the park are kept intact and unobstructed. Besides the historically inspired obstacles, the skateparks has a number of traditional elements that are split into three zones. The different zones appeal to different kind of skateboarding and skill levels. The beginner zone has mellow banks, rails and benches, while the intermediate zone has steeper banks, quarter pipes and hips. The expert zone houses a bowl with vertical walls and traditional pool coping.