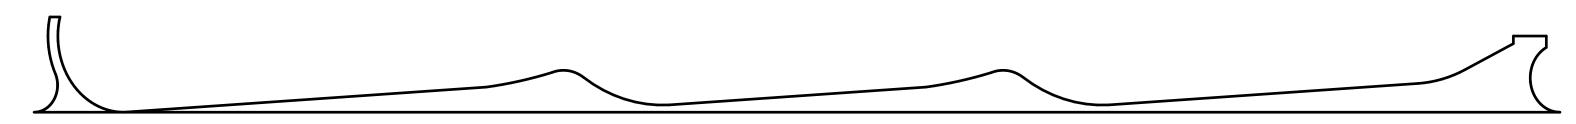

### LES JARDIN DE LA MER

Inspired by the waves and the ever changing tides of Jersey, the skatepark concept utilizes an entirely new concept in skatepark design. Constant elevation changes create waves that run throughout the skatepark, creating constant movement through the park. The backside of the waves create a slight 'hill' linking the waves, while movement in the opposite direction, lets the skaters generate speed on the front of the wave itself. A technical street section runs down the middle, while quarter pipes, banks and waves create flow around the perimeter of the skatepark.

The quarter pipes and the bank are created in a dramatic and sculptural form, that will create a unique and beautiful space on the promenade, that will attract tourists and locals alike.

Concept and design by Glifberg - Lykke in colaboration with Jersey Sport