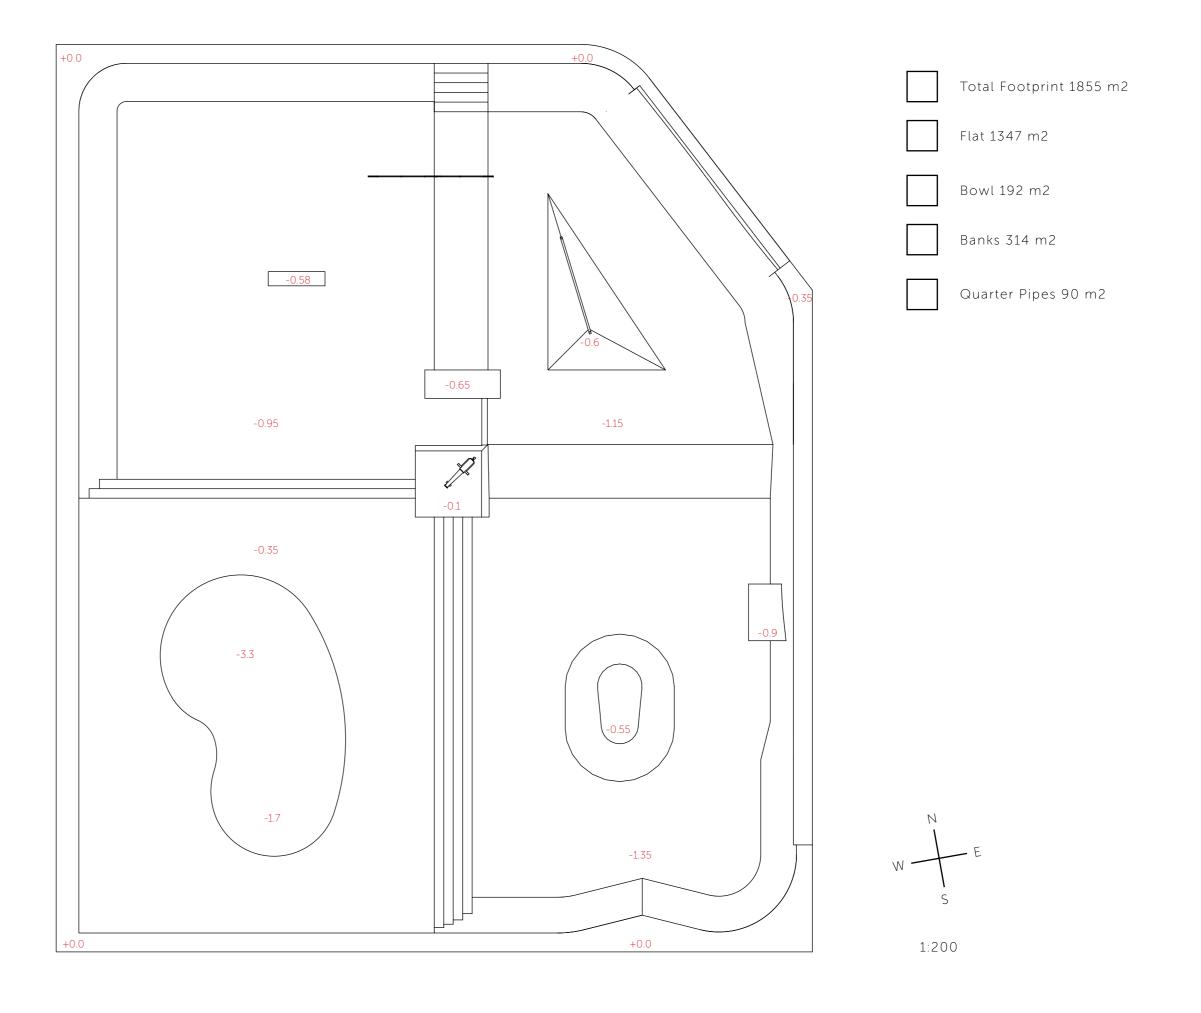

# CORONATION PARK

1855 M2

### CORONATION PARK

Inspired by the rich history of Jersey, the Coronation Park skatepark houses a big 'Jersey barrier' and a 'cannon bunker' in the center of the skatepark, guarding the Jersey flag.

The entire skatepark is submerged into the beautiful lush landscape of Coronation Park, so that views of the park are kept intact and unobstructed. Besides the historically inspired obstacles, the skateparks has a number of traditional elements that are split into three zones. The different zones appeal to different kind of skateboarding and skill levels. The beginner zone has mellow banks, rails and benches, while the intermediate zone has steeper banks, quarter pipes and hips. The expert zone houses a bowl with vertical walls and traditional pool coping.

1:200