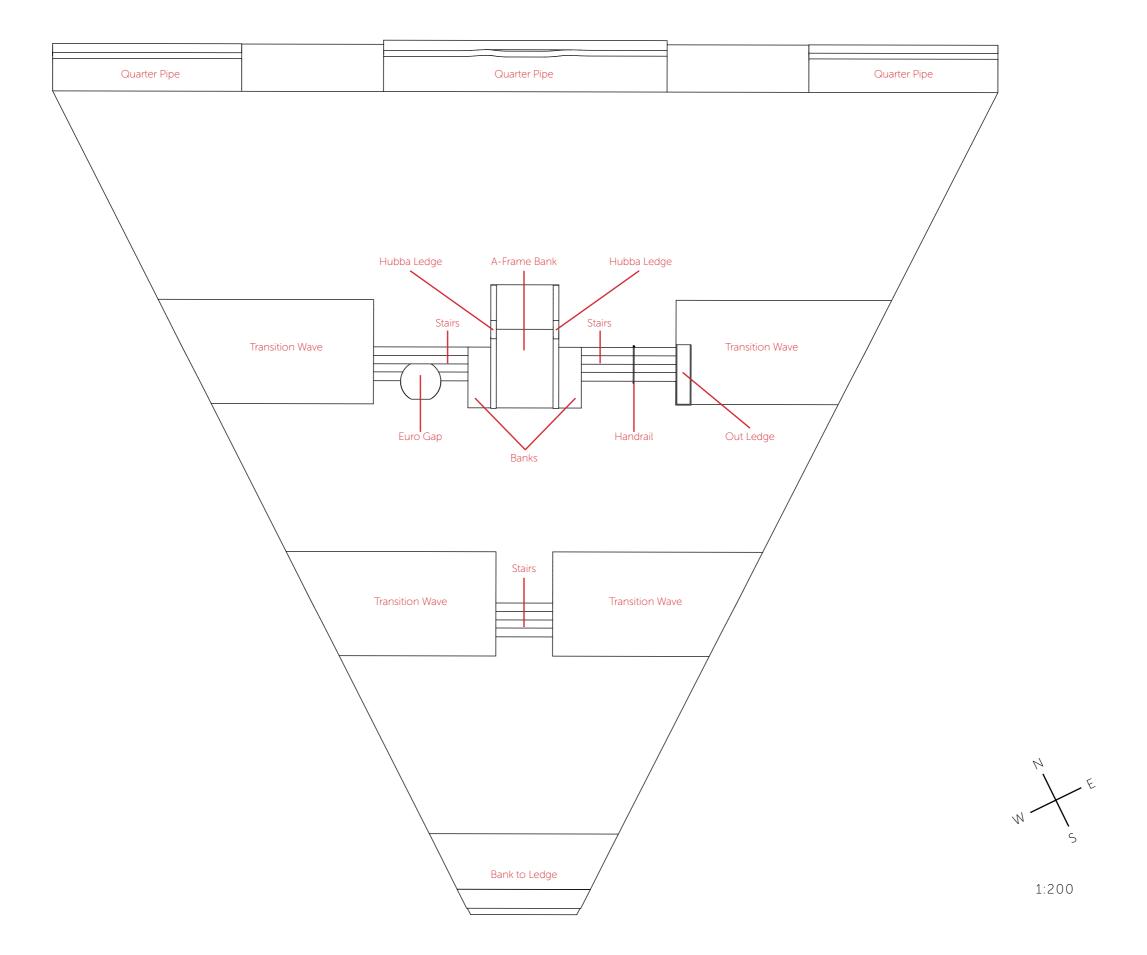

### LES JARDIN DE LA MER

Inspired by the waves and the ever changing tides of Jersey, the skatepark concept utilizes an entirely new concept in skatepark design. Constant elevation changes create waves that run throughout the skatepark, creating constant movement through the park. The backside of the waves create a slight 'hill' linking the waves, while movement in the opposite direction, lets the skaters generate speed on the front of the wave itself. A technical street section runs down the middle, while quarter pipes, banks and waves create flow around the perimeter of the skatepark.