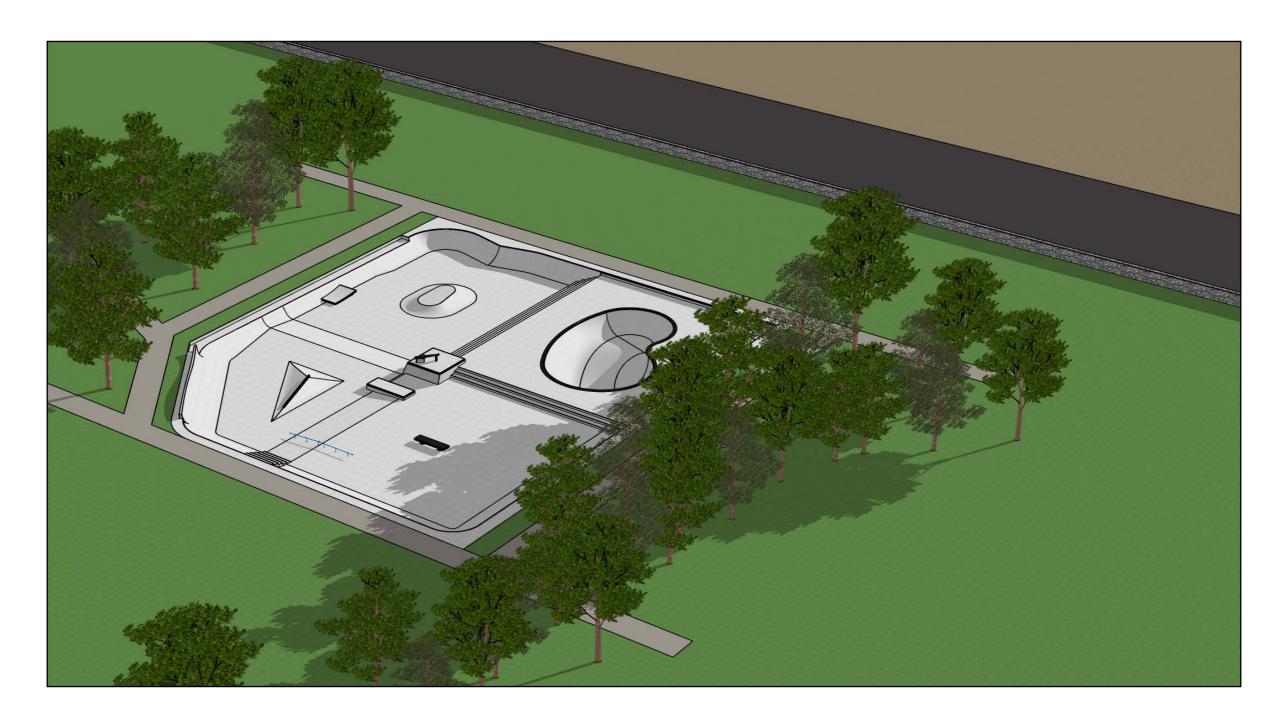

# LES JARDIN DE LA MER

1855 M2

### LES JARDIN DE LA MER

Inspired by the waves and the ever changing tides of Jersey, the skatepark concept utilizes an entirely new concept in skatepark design. Constant elevation changes create waves that run throughout the skatepark, creating constant movement through the park. The backside of the waves create a slight 'hill' linking the waves, while movement in the opposite direction, lets the skaters generate speed on the front of the wave itself. A technical street section runs down the middle, while quarter pipes, banks and waves create flow around the perimeter of the skatepark.

The quarter pipes and the bank are created in a dramatic and sculptural form, that will create a unique and beautiful space on the promenade, that will attract tourists and locals alike.

Concept and design by Glifberg - Lykke in colaboration with Jersey Sport