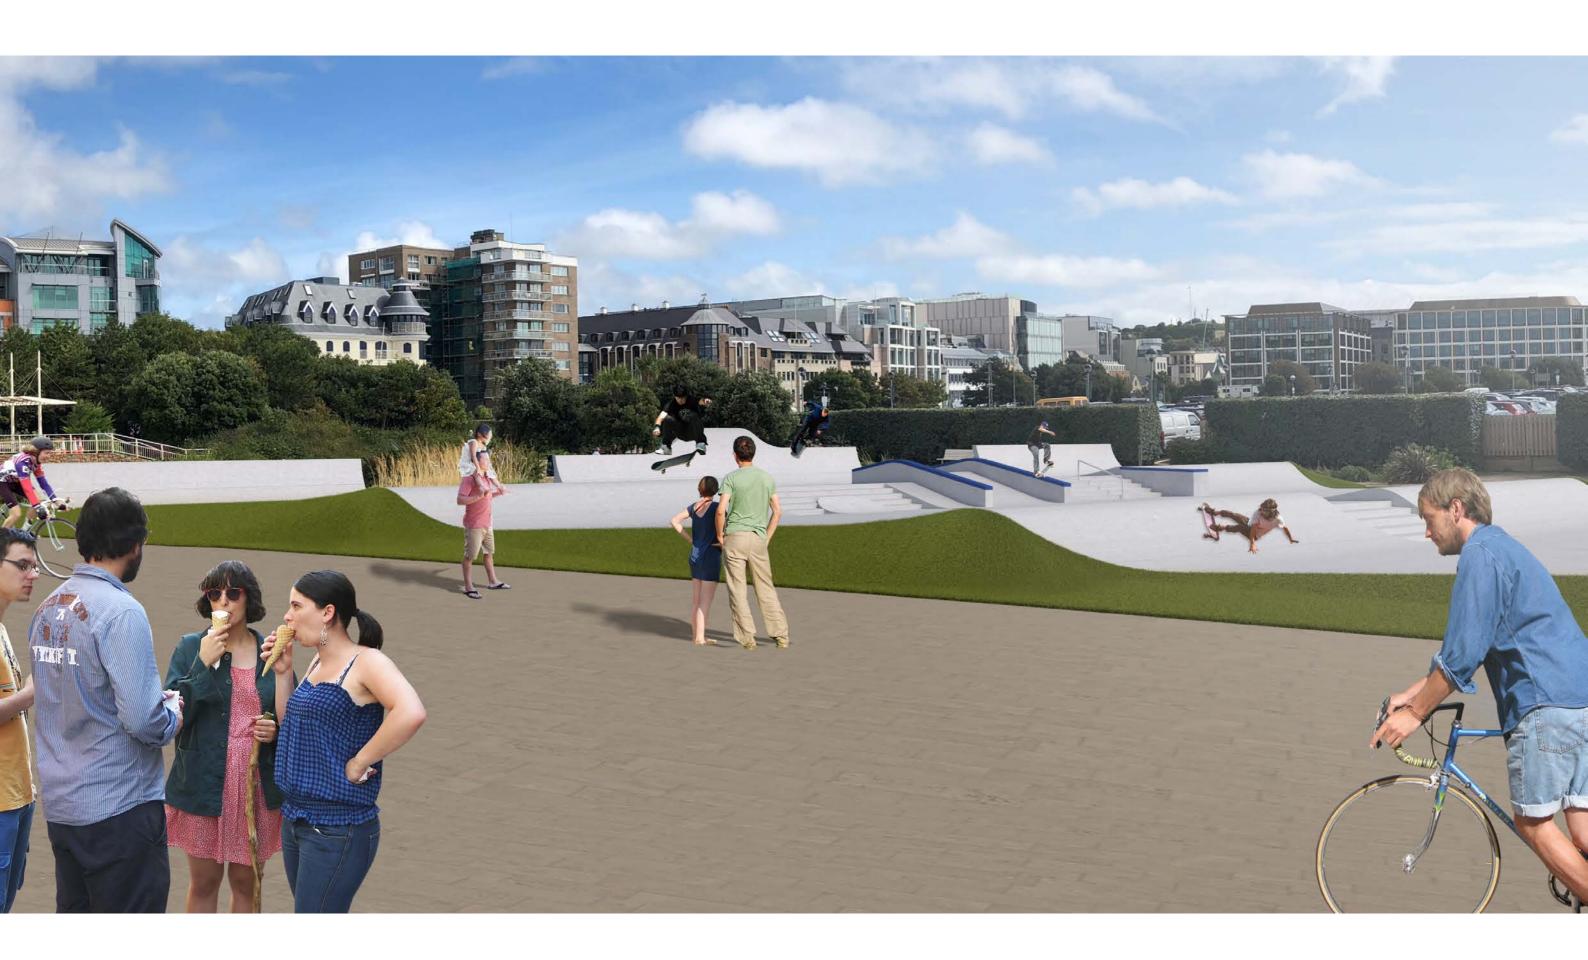

### LES JARDIN DE LA MER

Inspired by the waves and the ever changing tides of Jersey, the skatepark concept utilizes an entirely new concept in skatepark design. Constant elevation changes create waves that run throughout the skatepark, creating constant movement through the park. The backside of the waves create a slight 'hill' linking the waves, while movement in the opposite direction, lets the skaters generate speed on the front of the wave itself. A technical street section runs down the middle, while quarter pipes, banks and waves create flow around the perimeter of the skatepark.

The quarter pipes and the bank are created in a dramatic and sculptural form, that will create a unique and beautiful space on the promenade, that will attract tourists and locals alike.

Concept and design by Glifberg - Lykke in colaboration with Jersey Sport