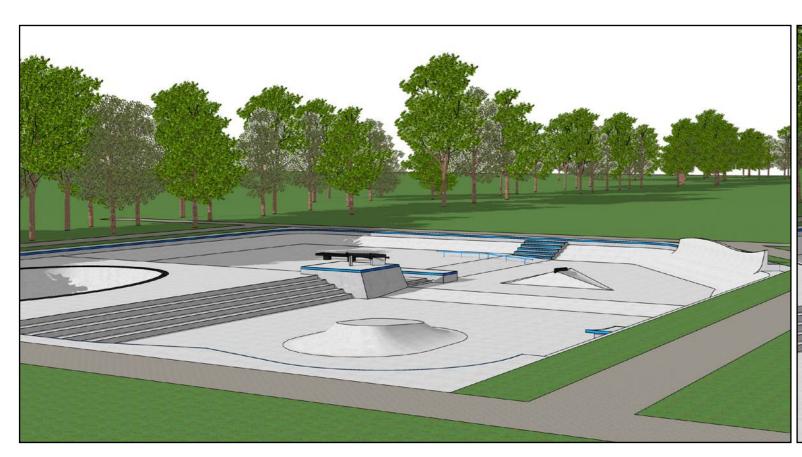

# CORONATION PARK

1855 M2

### CORONATION PARK

Inspired by the rich history of Jersey, the Coronation Park skatepark houses a big 'Jersey barrier' and a 'cannon bunker' in the center of the skatepark, guarding the Jersey flag.

The entire skatepark is submerged into the beautiful lush landscape of Coronation Park, so that views of the park are kept intact and unobstructed. Besides the historically inspired obstacles, the skateparks has a number of traditional elements that are split into three zones. The different zones appeal to different kind of skateboarding and skill levels. The beginner zone has mellow banks, rails and benches, while the intermediate zone has steeper banks, quarter pipes and hips. The expert zone houses a bowl with vertical walls and traditional pool coping.