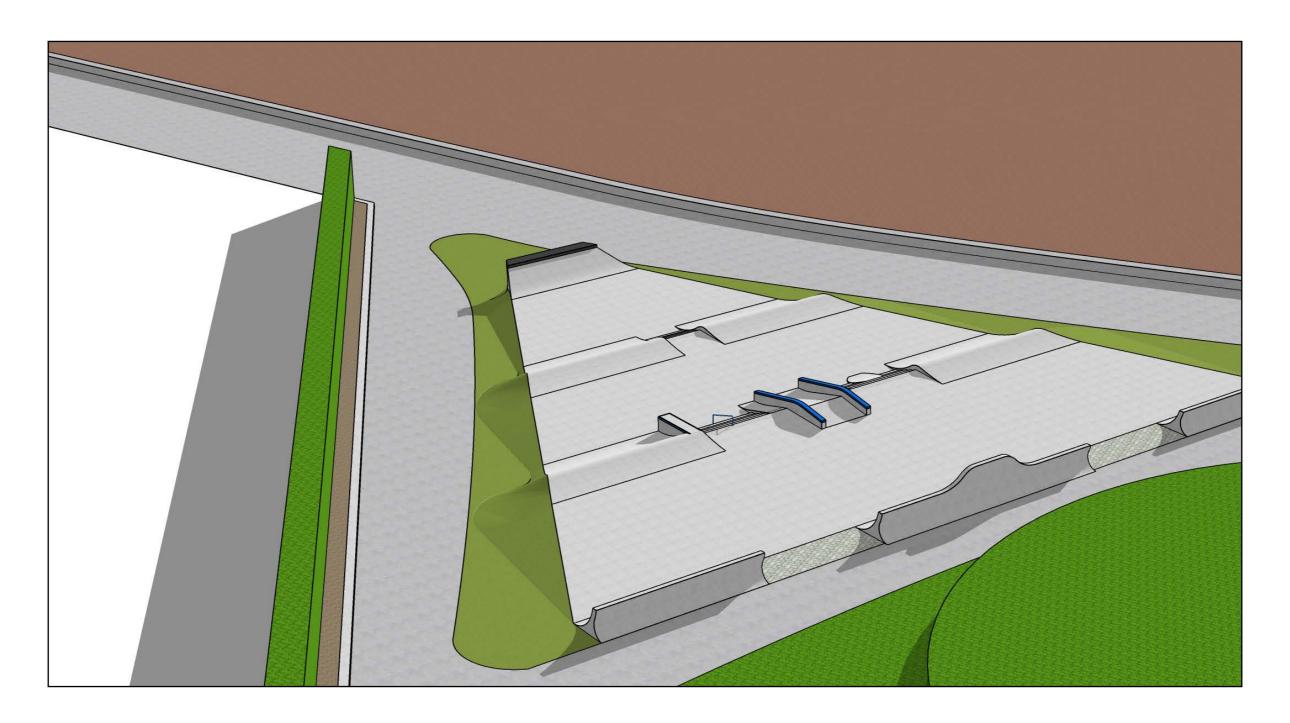

# CORONATION PARK

1855 M2

### CORONATION PARK

Inspired by the rich history of Jersey, the Coronation Park skatepark houses a big 'Jersey barrier' and a 'cannon bunker' in the center of the skatepark, guarding the Jersey flag.

The entire skatepark is submerged into the beautiful lush landscape of Coronation Park, so that views of the park are kept intact and unobstructed. Besides the historically inspired obstacles, the skateparks has a number of traditional elements that are split into three zones. The different zones appeal to different kind of skateboarding and skill levels. The beginner zone has mellow banks, rails and benches, while the intermediate zone has steeper banks, quarter pipes and hips. The expert zone houses a bowl with vertical walls and traditional pool coping.