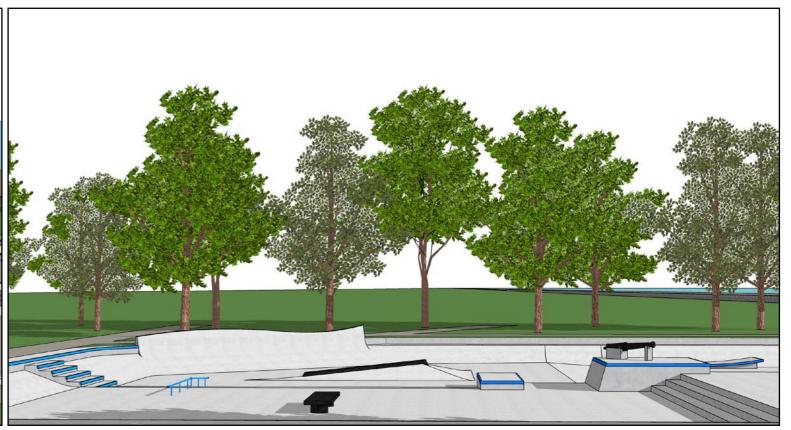

# LES JARDIN DE LA MER

1855 M2

### LES JARDIN DE LA MER

Inspired by the waves and the ever changing tides of Jersey, the skatepark concept utilizes an entirely new concept in skatepark design. Constant elevation changes create waves that run throughout the skatepark, creating constant movement through the park. The backside of the waves create a slight 'hill' linking the waves, while movement in the opposite direction, lets the skaters generate speed on the front of the wave itself. A technical street section runs down the middle, while quarter pipes, banks and waves create flow around the perimeter of the skatepark.