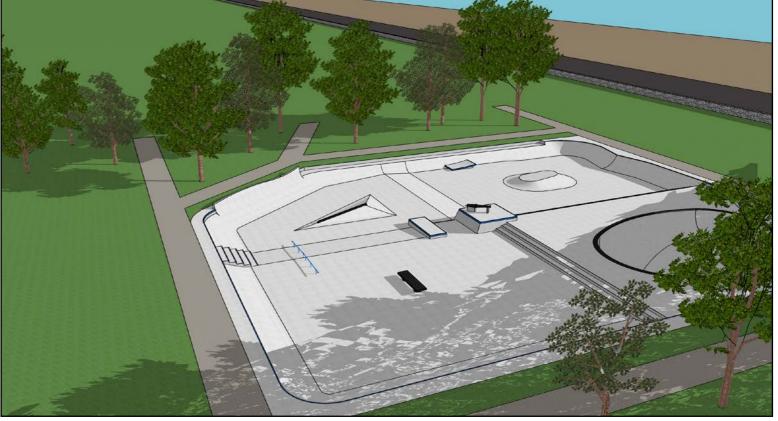

# LES JARDIN DE LA MER

1855 M2

### LES JARDIN DE LA MER

Inspired by the waves and the ever changing tides of Jersey, the skatepark concept utilizes an entirely new concept in skatepark design. Constant elevation changes create waves that run throughout the skatepark, creating constant movement through the park. The backside of the waves create a slight 'hill' linking the waves, while movement in the opposite direction, lets the skaters generate speed on the front of the wave itself. A technical street section runs down the middle, while quarter pipes, banks and waves create flow around the perimeter of the skatepark.

The quarter pipes and the bank are created in a dramatic and sculptural form, that will create a unique and beautiful space on the promenade, that will attract tourists and locals alike.

Concept and design by Glifberg - Lykke in colaboration with Jersey Sport