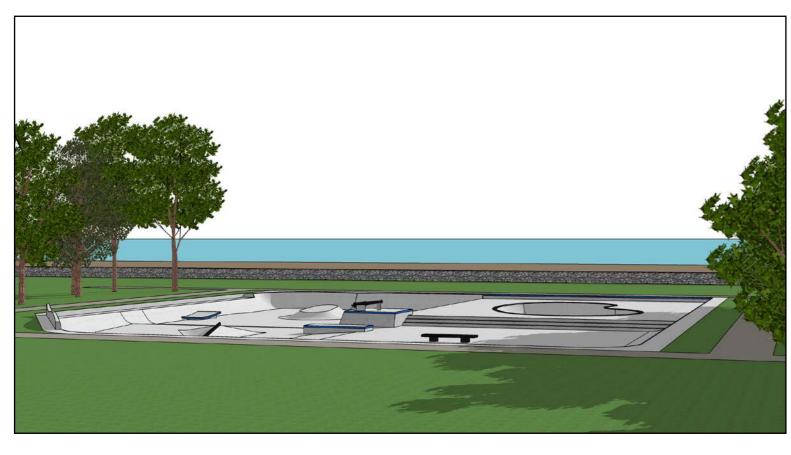

# LES JARDIN DE LA MER

1855 M2

### LES JARDIN DE LA MER

Inspired by the waves and the ever changing tides of Jersey, the skatepark concept utilizes an entirely new concept in skatepark design. Constant elevation changes create waves that run throughout the skatepark, creating constant movement through the park. The backside of the waves create a slight 'hill' linking the waves, while movement in the opposite direction, lets the skaters generate speed on the front of the wave itself. A technical street section runs down the middle, while quarter pipes, banks and waves create flow around the perimeter of the skatepark.