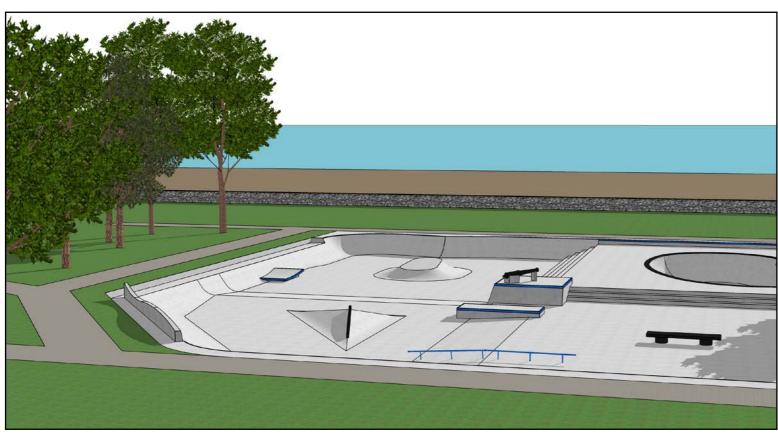

# LES JARDIN DE LA MER

1855 M2

### LES JARDIN DE LA MER

Inspired by the waves and the ever changing tides of Jersey, the skatepark concept utilizes an entirely new concept in skatepark design. Constant elevation changes create waves that run throughout the skatepark, creating constant movement through the park. The backside of the waves create a slight 'hill' linking the waves, while movement in the opposite direction, lets the skaters generate speed on the front of the wave itself. A technical street section runs down the middle, while quarter pipes, banks and waves create flow around the perimeter of the skatepark.