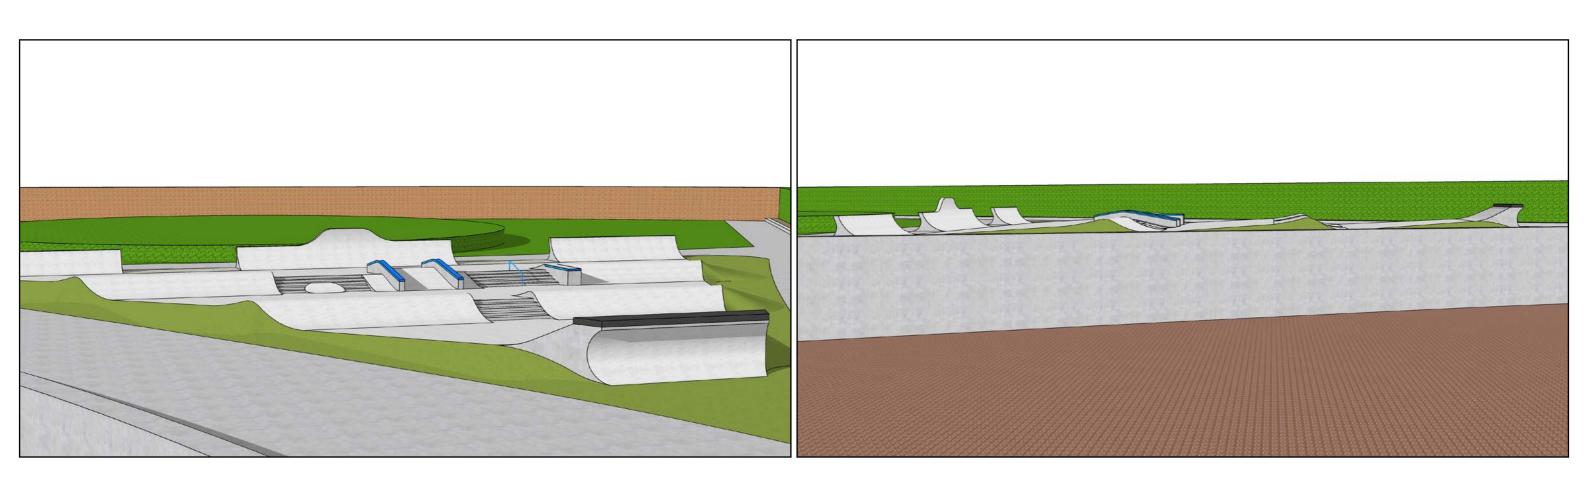

# CORONATION PARK

1855 M2

### CORONATION PARK

Inspired by the rich history of Jersey, the Coronation Park skatepark houses a big 'Jersey barrier' and a 'cannon bunker' in the center of the skatepark, guarding the Jersey flag.

The entire skatepark is submerged into the beautiful lush landscape of Coronation Park, so that views of the park are kept intact and unobstructed. Besides the historically inspired obstacles, the skateparks has a number of traditional elements that are split into three zones. The different zones appeal to different kind of skateboarding and skill levels. The beginner zone has mellow banks, rails and benches, while the intermediate zone has steeper banks, quarter pipes and hips. The expert zone houses a bowl with vertical walls and traditional pool coping.