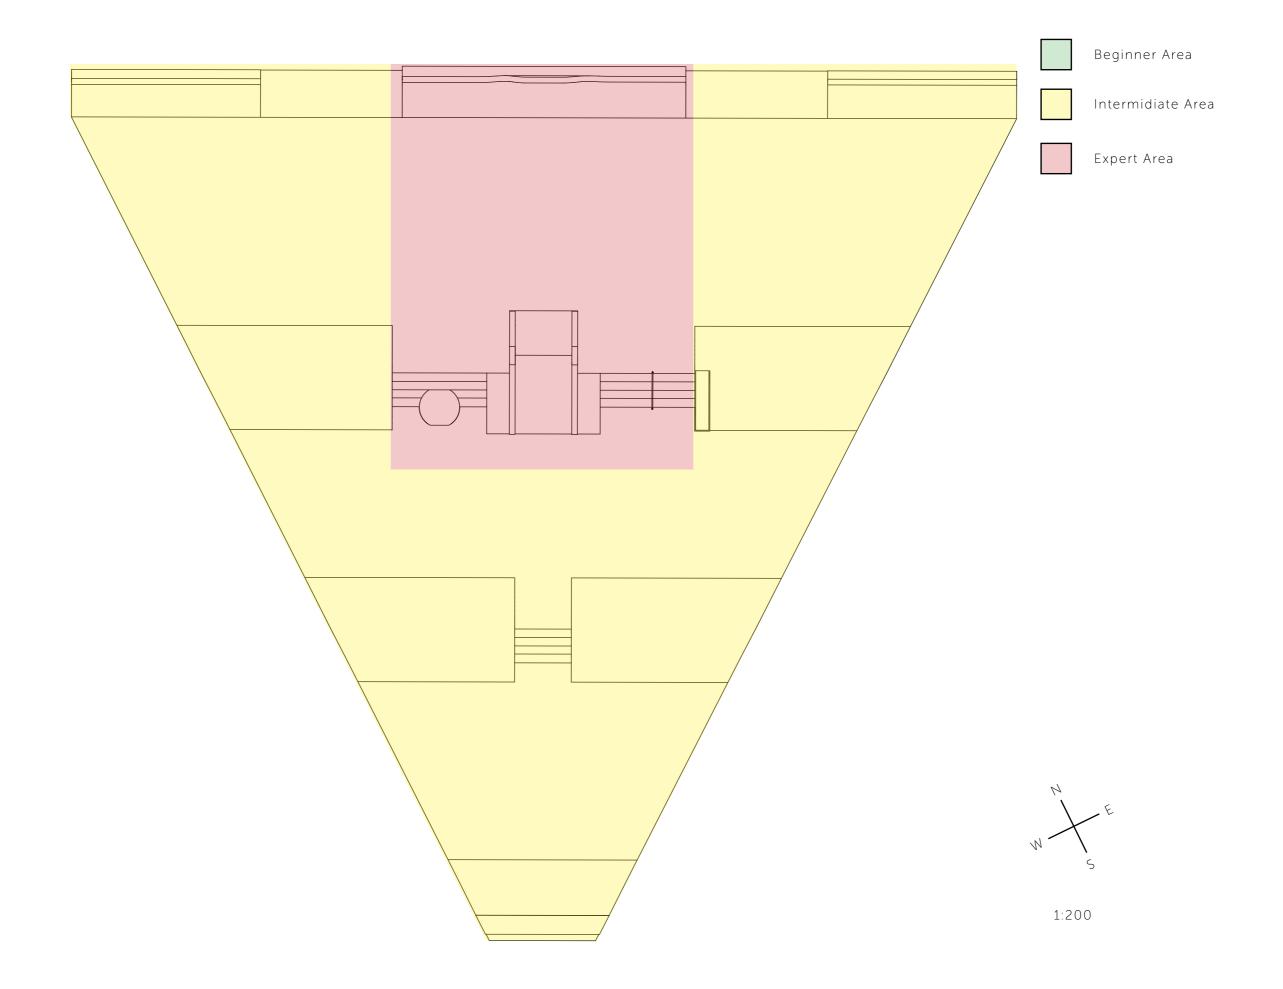

### LES JARDIN DE LA MER

Inspired by the waves and the ever changing tides of Jersey, the skatepark concept utilizes an entirely new concept in skatepark design. Constant elevation changes create waves that run throughout the skatepark, creating constant movement through the park. The backside of the waves create a slight 'hill' linking the waves, while movement in the opposite direction, lets the skaters generate speed on the front of the wave itself. A technical street section runs down the middle, while quarter pipes, banks and waves create flow around the perimeter of the skatepark.