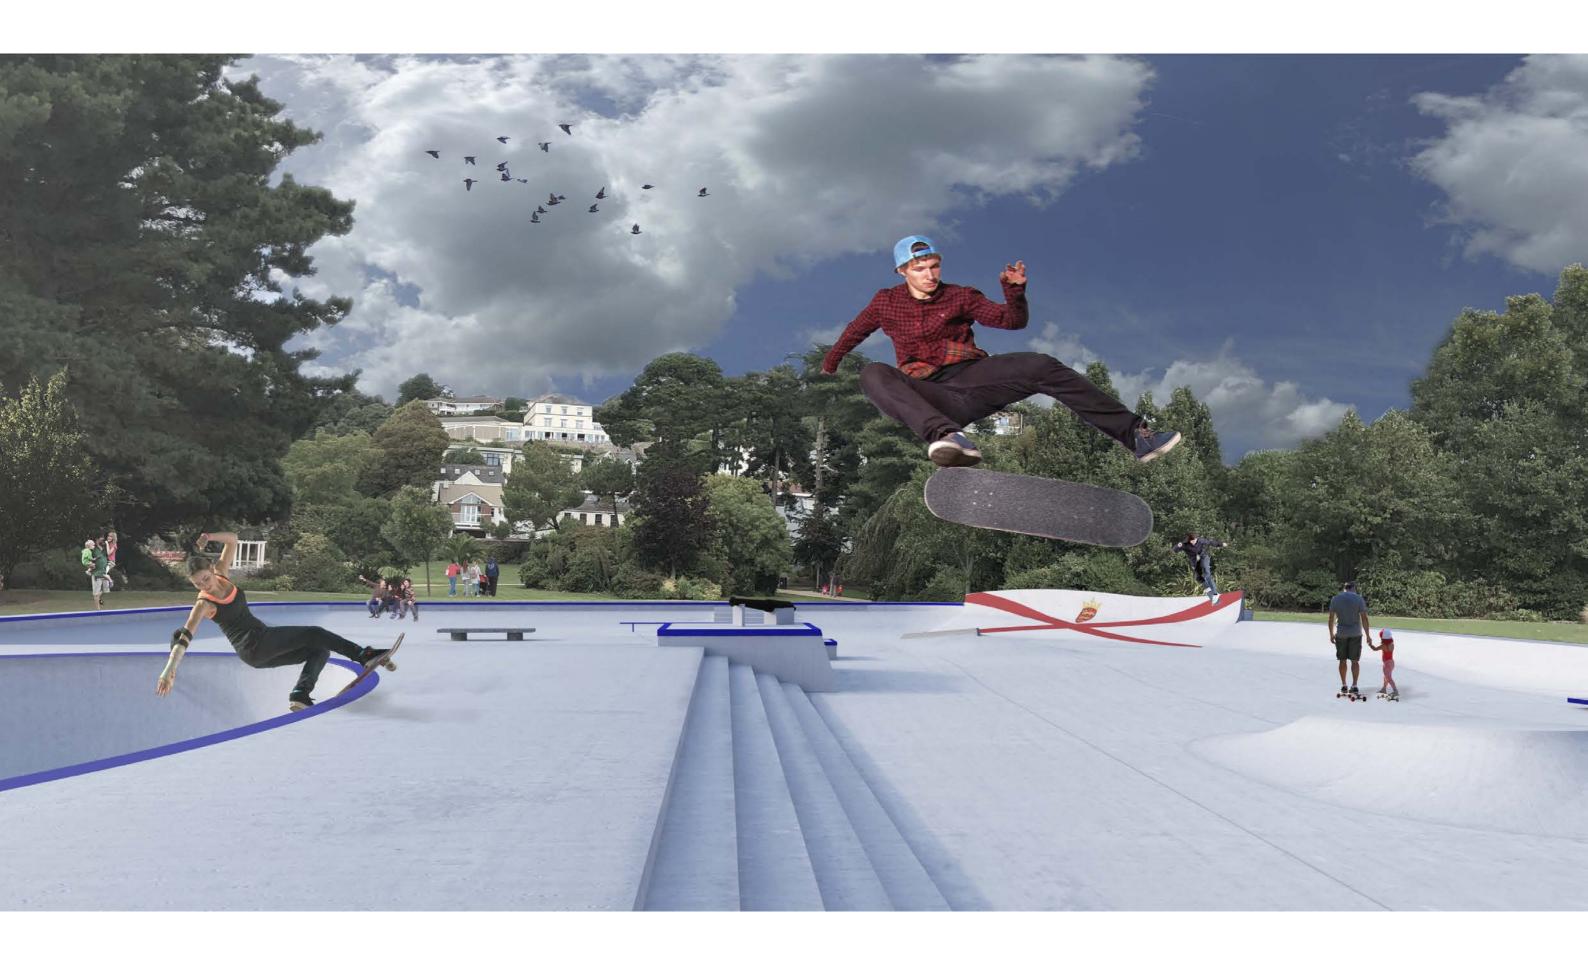

### LES JARDIN DE LA MER

Inspired by the waves and the ever changing tides of Jersey, the skatepark concept utilizes an entirely new concept in skatepark design. Constant elevation changes create waves that run throughout the skatepark, creating constant movement through the park. The backside of the waves create a slight 'hill' linking the waves, while movement in the opposite direction, lets the skaters generate speed on the front of the wave itself. A technical street section runs down the middle, while quarter pipes, banks and waves create flow around the perimeter of the skatepark.

The quarter pipes and the bank are created in a dramatic and sculptural form, that will create a unique and beautiful space on the promenade, that will attract tourists and locals alike.

Concept and design by Glifberg - Lykke in colaboration with Jersey Sport