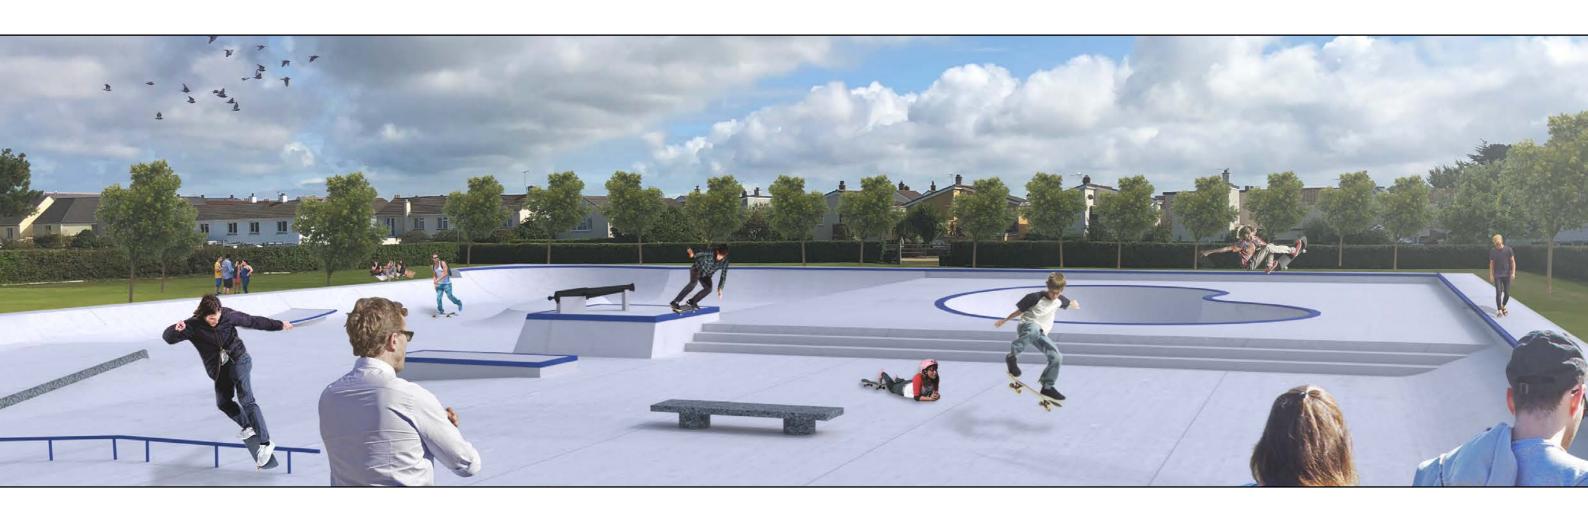

### CORONATION PARK

Inspired by the rich history of Jersey, the Coronation Park skatepark houses a big 'Jersey barrier' and a 'cannon bunker' in the center of the skatepark, guarding the Jersey flag.

The entire skatepark is submerged into the beautiful lush landscape of Coronation Park, so that views of the park are kept intact and unobstructed. Besides the historically inspired obstacles, the skateparks has a number of traditional elements that are split into three zones. The different zones appeal to different kind of skateboarding and skill levels. The beginner zone has mellow banks, rails and benches, while the intermediate zone has steeper banks, quarter pipes and hips. The expert zone houses a bowl with vertical walls and traditional pool coping.