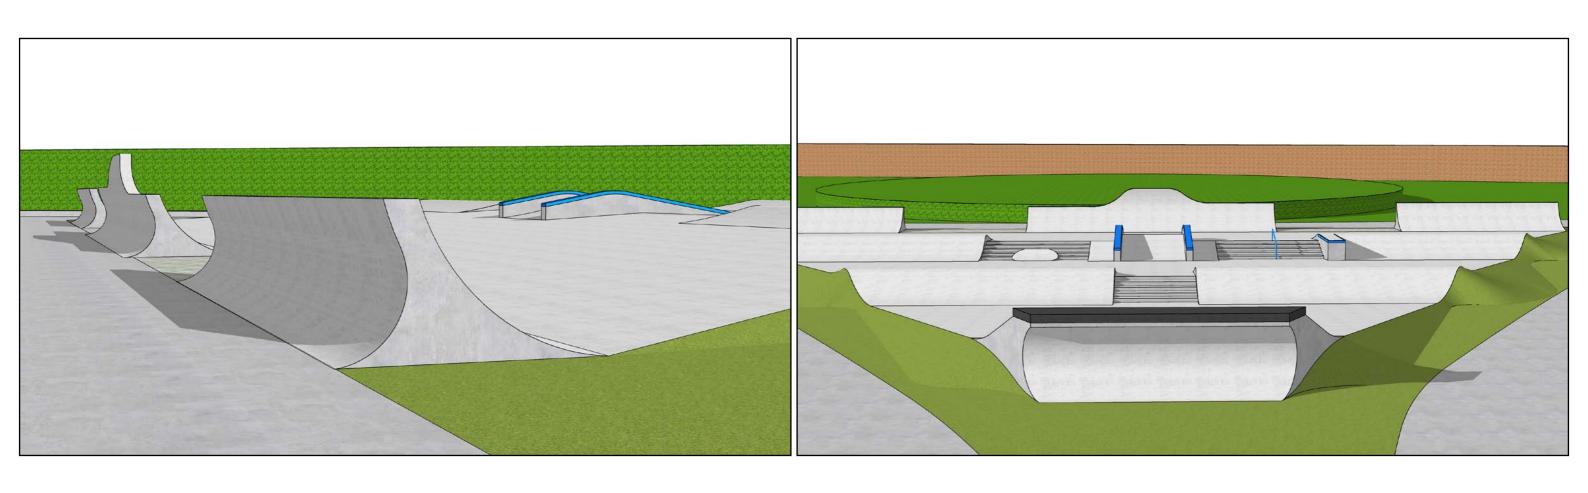

# CORONATION PARK

1855 M2

### CORONATION PARK

Inspired by the rich history of Jersey, the Coronation Park skatepark houses a big 'Jersey barrier' and a 'cannon bunker' in the center of the skatepark, guarding the Jersey flag.

The entire skatepark is submerged into the beautiful lush landscape of Coronation Park, so that views of the park are kept intact and unobstructed. Besides the historically inspired obstacles, the skateparks has a number of traditional elements that are split into three zones. The different zones appeal to different kind of skateboarding and skill levels. The beginner zone has mellow banks, rails and benches, while the intermediate zone has steeper banks, quarter pipes and hips. The expert zone houses a bowl with vertical walls and traditional pool coping.