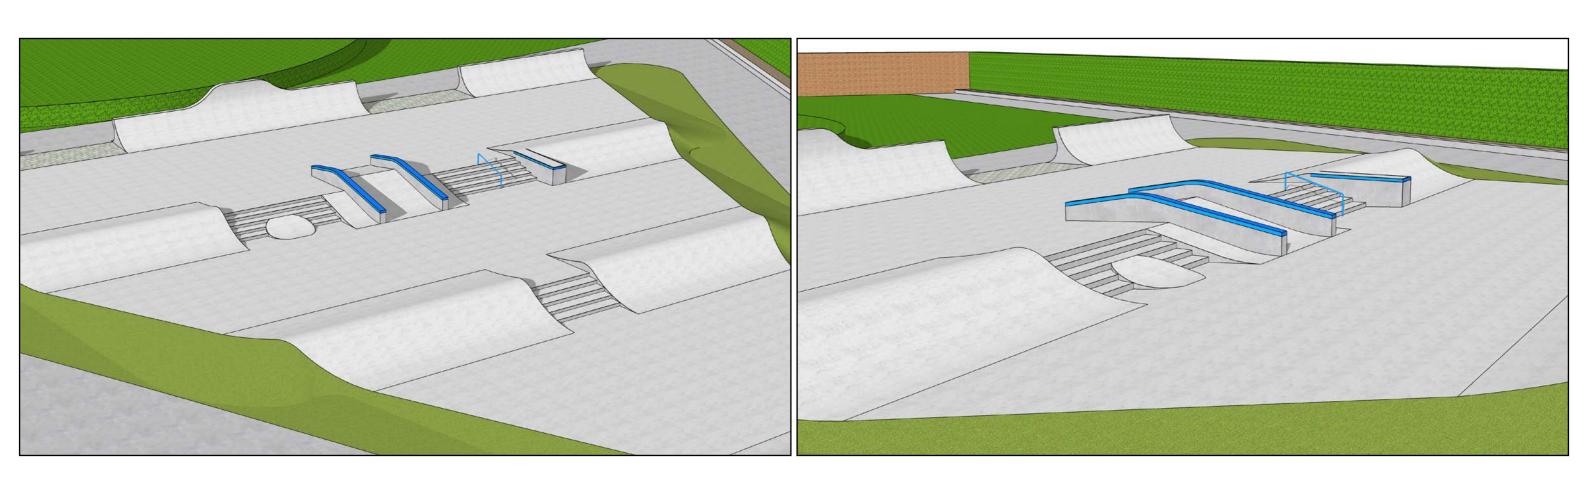

### CORONATION PARK

Inspired by the rich history of Jersey, the Coronation Park skatepark houses a big 'Jersey barrier' and a 'cannon bunker' in the center of the skatepark, guarding the Jersey flag.

The entire skatepark is submerged into the beautiful lush landscape of Coronation Park, so that views of the park are kept intact and unobstructed. Besides the historically inspired obstacles, the skateparks has a number of traditional elements that are split into three zones. The different zones appeal to different kind of skateboarding and skill levels. The beginner zone has mellow banks, rails and benches, while the intermediate zone has steeper banks, quarter pipes and hips. The expert zone houses a bowl with vertical walls and traditional pool coping.