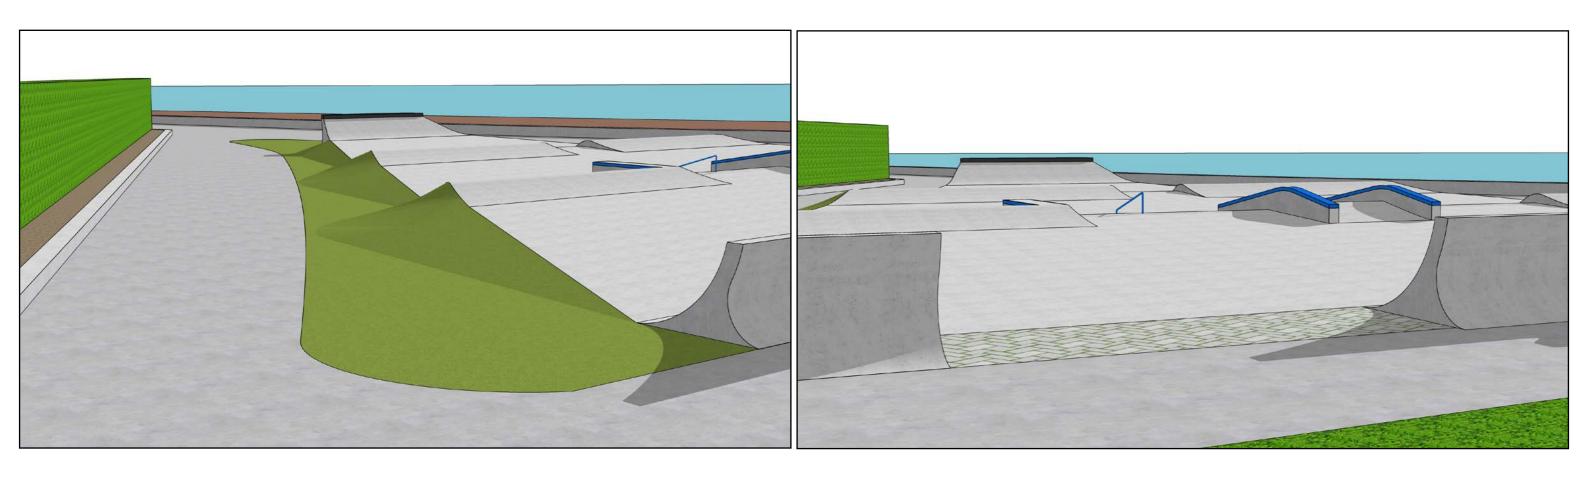

# LES JARDIN DE LA MER

1855 M2

### LES JARDIN DE LA MER

Inspired by the waves and the ever changing tides of Jersey, the skatepark concept utilizes an entirely new concept in skatepark design. Constant elevation changes create waves that run throughout the skatepark, creating constant movement through the park. The backside of the waves create a slight 'hill' linking the waves, while movement in the opposite direction, lets the skaters generate speed on the front of the wave itself. A technical street section runs down the middle, while quarter pipes, banks and waves create flow around the perimeter of the skatepark.

The quarter pipes and the bank are created in a dramatic and sculptural form, that will create a unique and beautiful space on the promenade, that will attract tourists and locals alike.

Concept and design by Glifberg - Lykke in colaboration with Jersey Sport