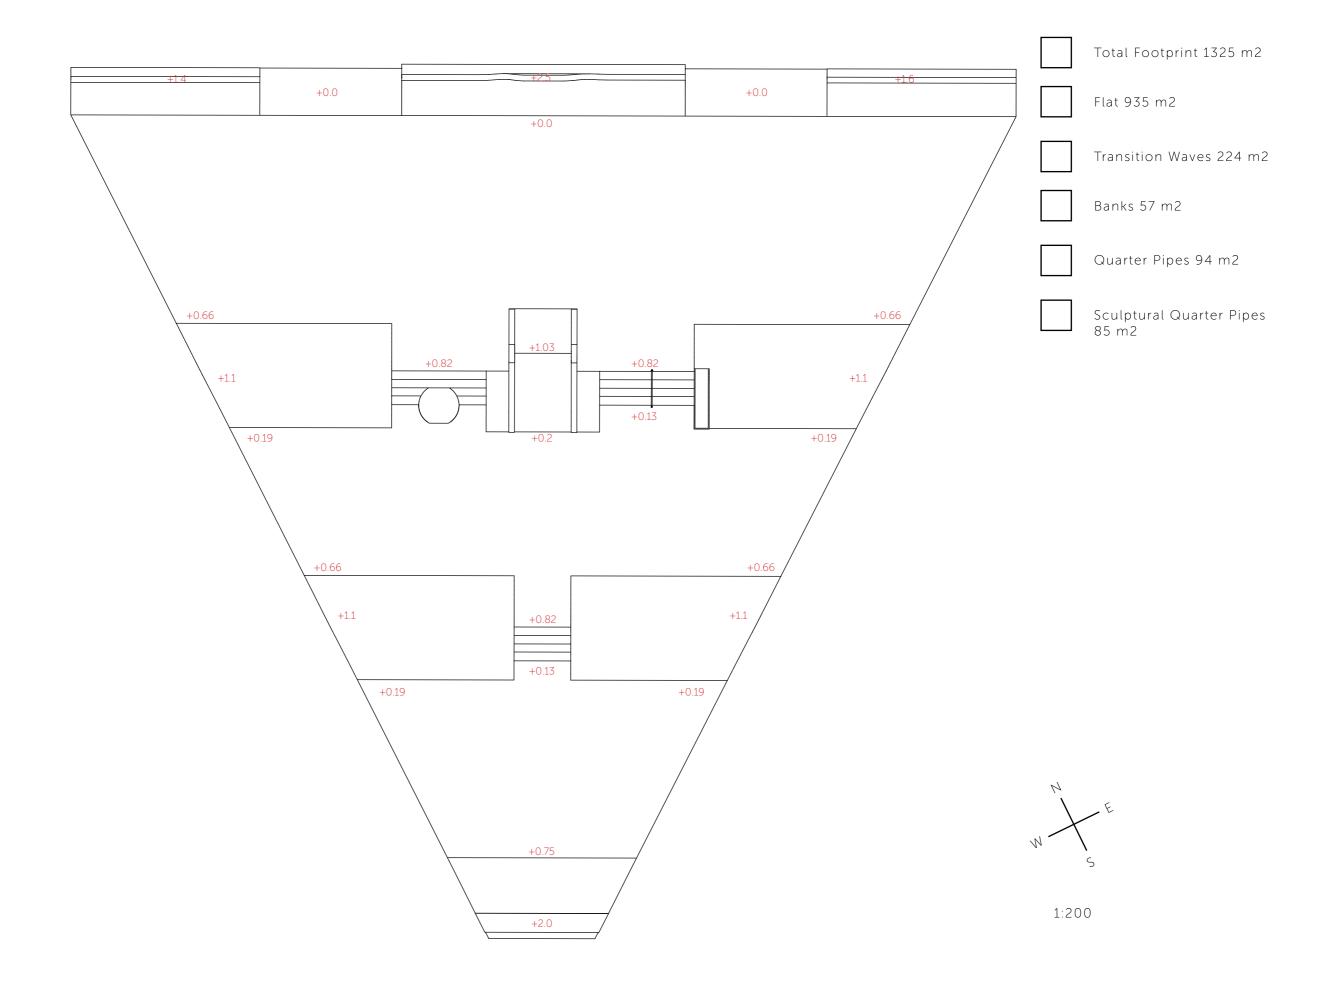

### LES JARDIN DE LA MER

Inspired by the waves and the ever changing tides of Jersey, the skatepark concept utilizes an entirely new concept in skatepark design. Constant elevation changes create waves that run throughout the skatepark, creating constant movement through the park. The backside of the waves create a slight 'hill' linking the waves, while movement in the opposite direction, lets the skaters generate speed on the front of the wave itself. A technical street section runs down the middle, while quarter pipes, banks and waves create flow around the perimeter of the skatepark.